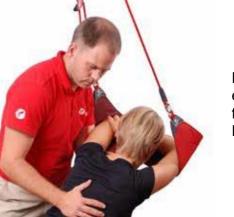

## **Redcord Rehab Pro Plus**

The most comprehensive solution to provide a wide range of exercises for the whole body. The ideal solution for professional rehabilitation.

The Redcord AXIS rotation device, and the large selection of Redcord slings, balance cushions and specially designed elastic cords for unloading bodyweight allows you to perform corrective exercises regardless of your client's physical level.

# **Redcord Rehab Pro**

This solution is a light version of the Redcord Rehab Pro Plus.

It still allows a wide range of Redcord corrective exercises.

Perform simple self-mobilization exercises by releasing the ropes from the Redcord Trainer with the Redcord rope release.