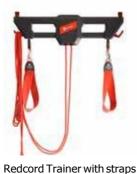

## Redcord Rehab Pro Plus & Redcord Rehab Pro

**Redcord Rehab Pro** 

1 x Redcord Trainer with straps

1 x Redcord PowerGrip, one pair

1 x Redcord Rope, Red 60 cm, one pair

1 x Redcord Trainer Ceiling Suspension

### Content:

- 1 x Redcord Trainer with straps
- 1 x Redcord Wide Sling
- 2 x Redcord Narrow Sling
- 1 x Redcord Splitsling
- 1 x Redcord PowerGrip, one pair
- 2 x Redcord Balance
- 1 x Redcord Rope Release
- 1 x Redcord Rope, 60 cm, one pair
- 1 x Redcord Trainer Ceiling Suspension
- 1 x Redcord Elastic Cord, 60 cm, black, one pair
- 1 x Redcord Elastic Cord, 60 cm, red, one pair
- 1 x Redcord Mini/Trainer User Instructions
- 1 x Redcord Exercise Poster
- 1 x Redcord DVD, Introduction to Redcord Exercise
- 1 x Redcord AXIS with straps
- 1 x Redcord AXIS Ceiling Brackets
- 3 x Redcord Carabiners
- 1 x Redcord Cord Lock for Redcord AXIS
- 1 x Redcord AXIS Exercise Poster